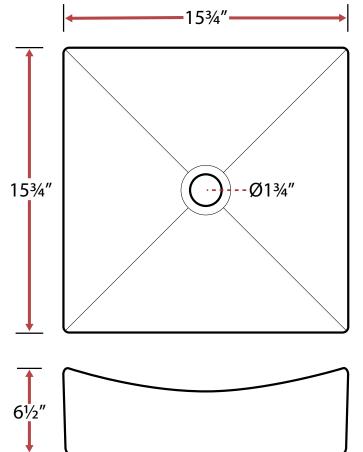

## **Technical Information**

- Sink Collection: Nautilus Series
- Sink Model Number: **V2070**
- Sink Length (inches): 15<sup>3</sup>/<sub>4</sub>
- Sink Width (inches): 15<sup>3</sup>⁄<sub>4</sub>
- Sink Basin Depth (inches): 61/2
- Drain Opening (inches): 1<sup>3</sup>/<sub>4</sub>
- Drain Position: Center
- Bowl Configuration: Single
- Installation Type: Vessel