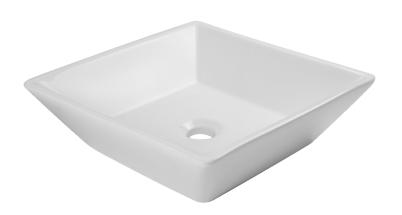

# V2050 Nautilus Series Vessel Vanity Sink

#### **Features**

- Square Vessel Design
- Vitreous China
- No Faucet Holes
- Requires Wall or Counter-Mount Faucet
- Limited Lifetime Warranty
- Available in White color

Installation & Care Instructions

## V2050 Nautilus Series Vessel Vanity Sink