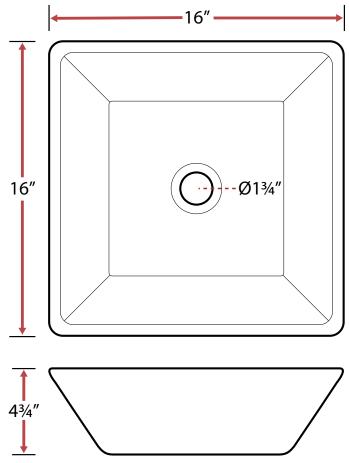

### **Technical Information**

- Sink Collection: Nautilus Series
- Sink Model Number: V2050
- Sink Length (inches): 16
- Sink Width (inches): 16
- Sink Basin Depth (inches): 4¾
- Drain Opening (inches): 1¾
- Drain Position: Center
- Bowl Configuration: Single
- Installation Type: Vessel