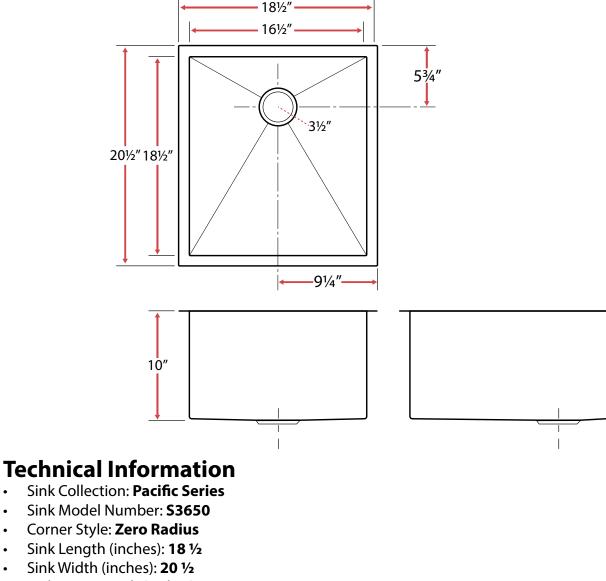

## **Codes/Standards**

ASME A112.19.3/CSA B45.4

- Sink Basin Depth (inches): 10 •
- Drain Opening (inches): 3.5 •
- Drain Position: Rear ٠

•

•

•

•

٠

- Bowl Configuration: Single •
- Installation Type: Undermount
- Minimum Sink Base Cabinet Width Required: 21" • (Cabinet May Require Additional Modifications at Minimum Size. Consult an Installer for Confirmation)