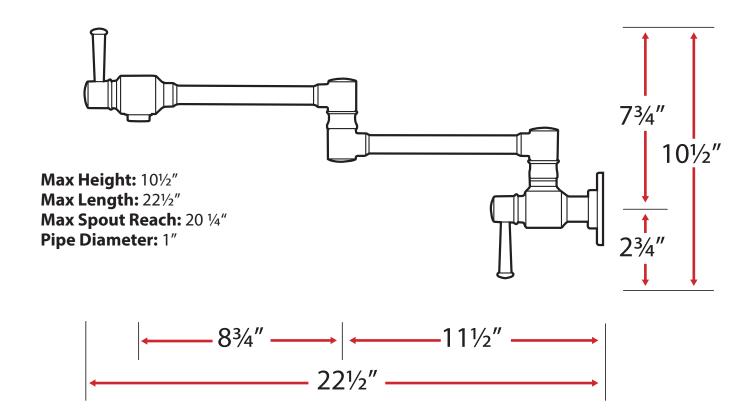

#### **Technical Information**

- Faucet Collection: Andorra Series
- Faucet Model Number: GF47-S
- Faucet Length (inches): 221/2
- Faucet Height (inches): **10**½
- Faucet Pipe Diameter (inches): ¾
- Compatible with 1/2" NPT cold water supply line.
- Installation Type: Wall Mount
- Requires 1¼" diameter wall hole opening.
- Installation onto a 2x4 backing is recommended.