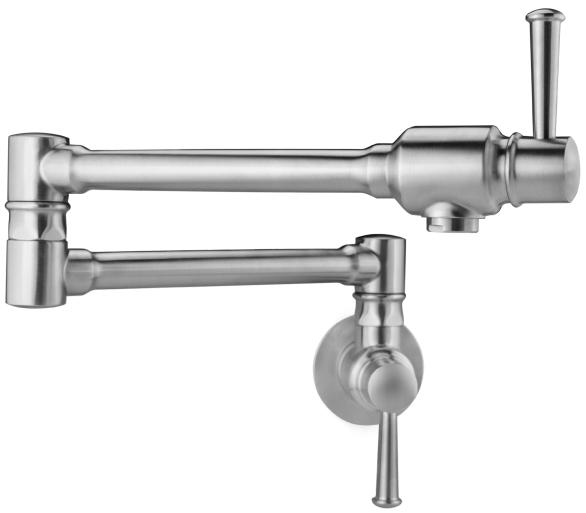

# GF47-S Andorra Series Wall Mount Potfiller Faucet

#### **Features**

- 100% 304 Stainless Steel Construction
- Stainless Steel Brushed Finish
- Dual Lever Design, control water flow from nozzle or wall.
- Designed with 2 swivel joints for maximum maneuverability and reach.
- World-class Flühs cartridge, tested to 500,000 cycles
- Limited Lifetime Warranty

## GF47-S Andorra Series Wall Mount Potfiller Faucet