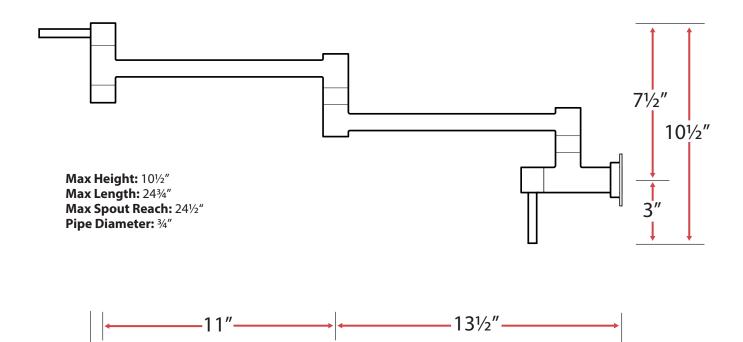

### **Technical Information**

- Faucet Collection: Andorra Series
- Faucet Model Number: GF46-S
- Faucet Length (inches): 241/2
- Faucet Height (inches): 101/2
- Faucet Pipe Diameter (inches): ¾
- Compatible with 1/2" NPT cold water supply line.
- Installation Type: Wall Mount
- Requires 1¼" diameter wall hole opening.
- Installation onto a 2x4 backing is recommended.