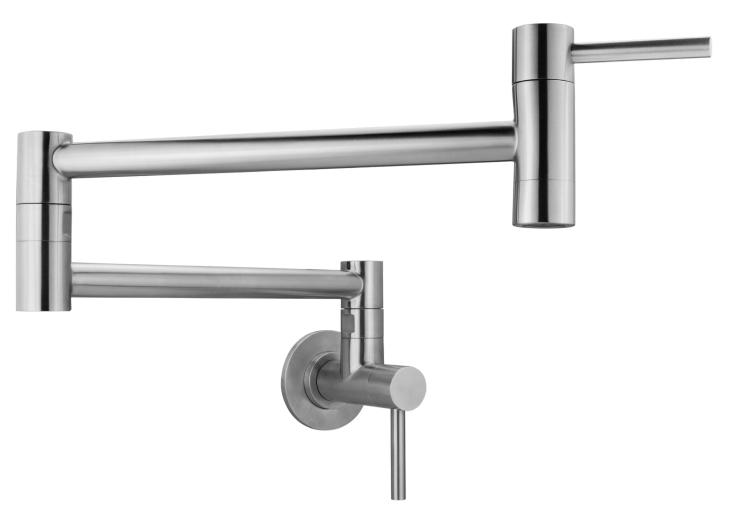

# GF46-S Andorra Series Wall Mount Potfiller Faucet

#### **Features**

- 100% 304 Stainless Steel Construction
- Stainless Steel Brushed Finish
- Dual Lever Design, control water flow from nozzle or wall.
- Designed with 2 swivel joints for maximum maneuverability and reach.
- World-class Flühs cartridge, tested to 500,000 cycles
- Limited Lifetime Warranty