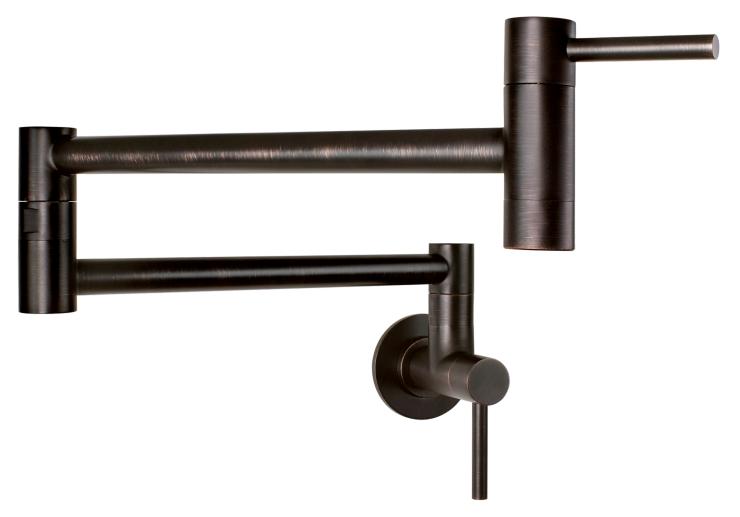

# GF46-O Andorra Series Wall Mount Potfiller Faucet

#### **Features**

- 100% 304 Stainless Steel Construction
- Oil Rubbed Bronze Finish
- Dual Lever Design, control water flow from nozzle or wall.
- Designed with 2 swivel joints for maximum maneuverability and reach.
- World-class Flühs cartridge, tested to 500,000 cycles
- Limited Lifetime Warranty