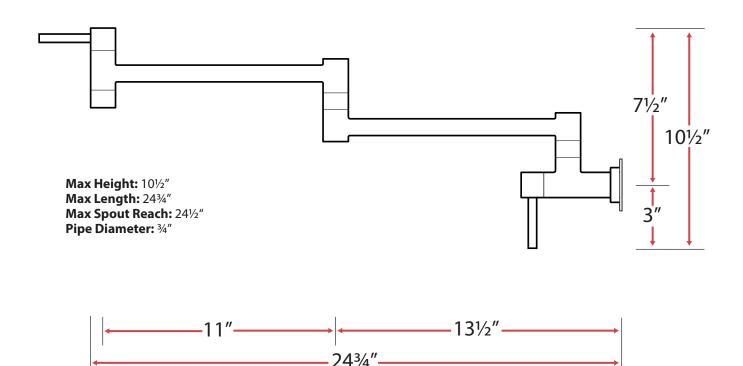

### **Technical Information**

- Faucet Collection: Andorra Series
- Faucet Model Number: GF46-O
- Faucet Length (inches): 24½
- Faucet Height (inches): **10**½
- Faucet Pipe Diameter (inches): ¾
- Compatible with 1/2" NPT cold water supply line.
- Installation Type: Wall Mount
- Requires 1¼" diameter wall hole opening.
- Installation onto a 2x4 backing is recommended.