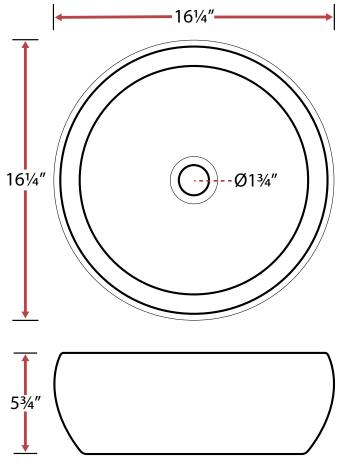

### **Technical Information**

- Sink Collection: Nautilus Series
- Sink Model Number: V2075-HC
- Sink Length (inches): 16¼
- Sink Width (inches): 16¼
- Sink Basin Depth (inches): 5¾
- Drain Opening (inches): 1¾
- Drain Position: Center
- Bowl Configuration: Single
- Installation Type: Vessel