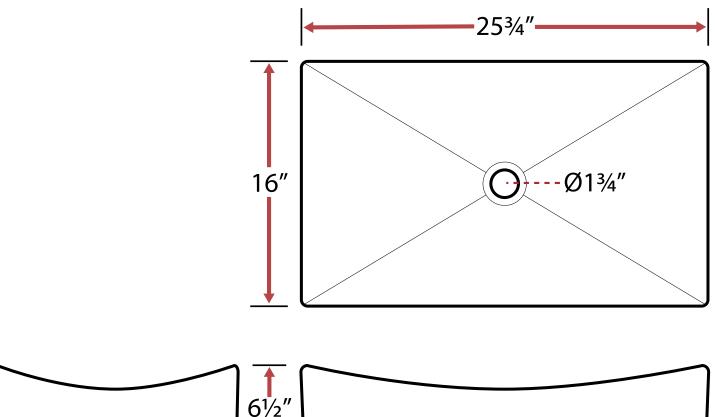

#### **Technical Information**

- Sink Collection: Nautilus Series
- Sink Model Number: V2065
- Sink Length (inches): 25¾
- Sink Width (inches): 16
- Sink Basin Depth (inches): 6½
- Drain Opening (inches): 1¾
- Drain Position: Center
- Bowl Configuration: Single
- Installation Type: Vessel