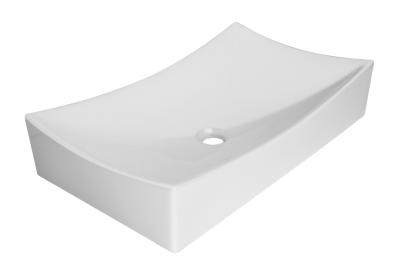

# V2065 Nautilus Series Vessel Vanity Sink

#### **Features**

- Rectangular Vessel Design
- Vitreous China
- No Faucet Holes
- Requires Wall or Counter-Mount Faucet
- Limited Lifetime Warranty
- Available in White color