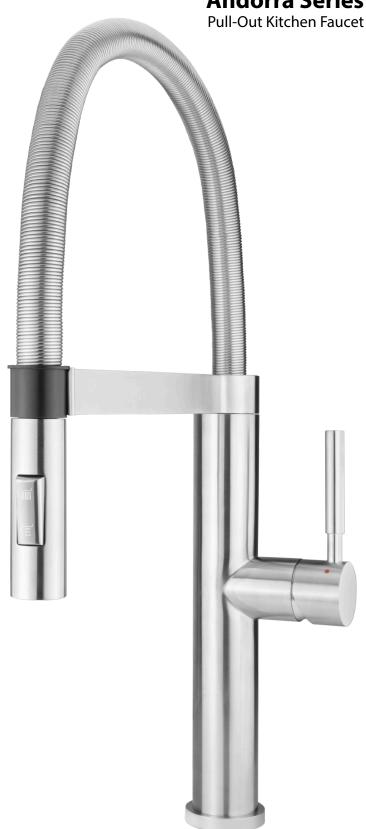

# **GF83-S**

#### **Andorra Series**

#### **Features**

- Premium Stainless Steel Construction and Finish
- Magnetic Detachable Pull-Out Spray-Head with Nylon FlexHose
- Single lever design for easy one-handed control of water flow and temperature.
- Dual Mode (Spray or Stream) Neoperl Honeycomb Nozzle & Easy Clean Silicone.
- Kerox Cartridge, tested to 500,000 cycles
- Limited Lifetime Warranty