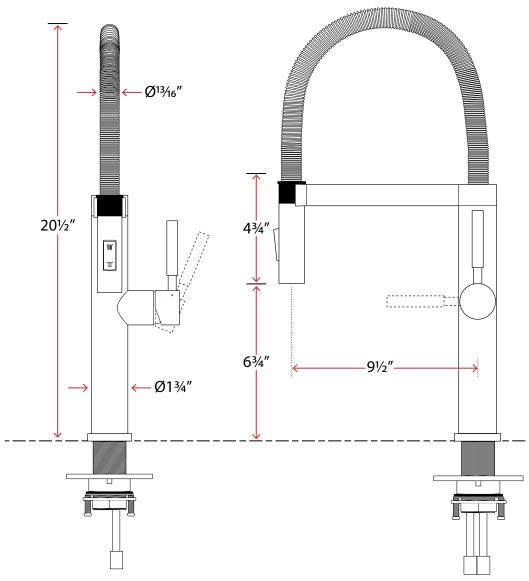

### **Technical Information**

- Faucet Collection: Andorra Series
- Faucet Model Number: GF83-S
- Faucet Spout Reach (inches): 91/2
- Faucet Height (inches): 201/2
- Flow Rate (60psi): 2.19 GPM
- Maximum Deck Thickness (inches): 1¼
- Installation Type: Countertop
- Mounting Shank Diameter (inches): 13/8
- Hole Size (inches): 1% min, 1½ max
- 1 Hole Installation