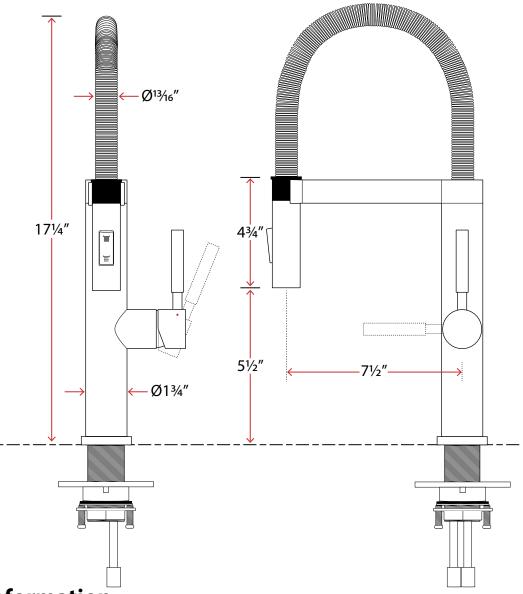

## **Technical Information**

- Faucet Collection: Andorra Series
- Faucet Model Number: GF82-S
- Faucet Spout Reach (inches): 71/2
- Faucet Height (inches): 171/4
- Flow Rate (60psi): 2.19 GPM
- Maximum Deck Thickness (inches): 1¼
- Installation Type: Countertop
- Mounting Shank Diameter (inches): 13/8
- Hole Size (inches): 1% min, 1½ max
- 1 Hole Installation