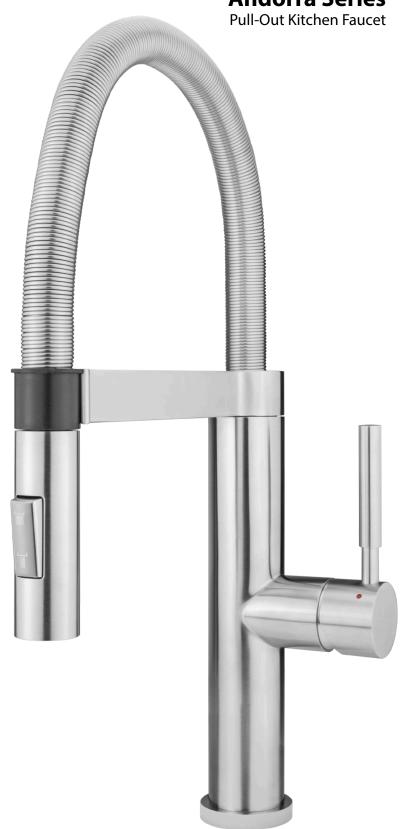

### **Andorra Series**

#### **Features**

- Premium Stainless Steel Construction and Finish
- Magnetic Detachable Pull-Out Spray-Head with Nylon FlexHose
- Single lever design for easy one-handed control of water flow and temperature.
- Dual Mode (Spray or Stream) Neoperl Honeycomb Nozzle & Easy Clean Silicone.
- Kerox Cartridge, tested to 500,000 cycles
- Limited Lifetime Warranty