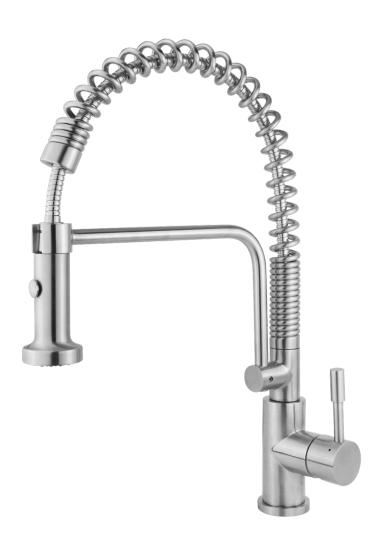

# GF51-S Andorra Series Pull-Down Kitchen Faucet

#### **Features**

- 100% 304 Stainless Steel Construction
- Stainless Steel Brushed Finish
- Detachable Pull-Down Spray-Head with Stainless Steel FlexHose
- Single lever design for easy one-handed control of water flow and temperature.
- Dual Mode (Spray or Stream) Neoperl Honeycomb Nozzle & Easy Clean Silicone.
- Kerox Cartridge, tested to 500,000 cycles
- Limited Lifetime Warranty