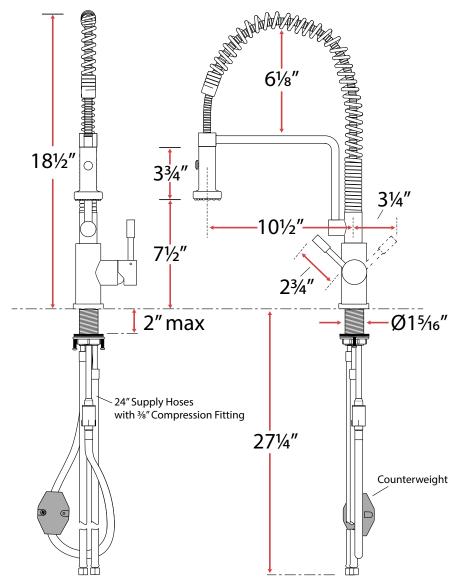

# GF51-S Andorra Series Pull-Down Kitchen Faucet

### **Technical Information**

- Faucet Collection: Andorra Series
- Faucet Model Number: GF51-S
- Faucet Spout Reach (inches): 101/2
- Faucet Height (inches): 18½
- Maximum Deck Thickness (inches): 2
- Installation Type: Countertop
- Mounting Shank Diameter (inches): 13/8
- Hole Size (inches): 1% min, 1½ max
- 1 Hole Installation
- 3 Hole with optional escutcheon plate (sold separately. Part # EP1)